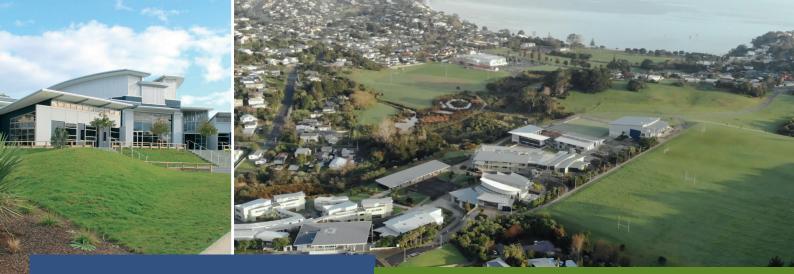

#### 我们学校

鲸鱼湾公立中学坐落于新西兰 最大的城市-奥克兰北部的 Whangaparaoa半岛,这里有着十 分理想的生活学习环境,鲸鱼 湾半岛被着风景如画且安全的 海岸线包围着,离繁华热闹的 奥克兰市中心仅有30分钟的车 程。您在这里不仅能得到绝佳 的学习教育机会,我们还致力 于让您的孩子在此学习的期间 体验到新西兰特有的社交与户 外活动。

8 Stanmore Bay Rd, Stanmore Bay, Whangaparaoa

#### 特点

- •现代化宽阔的校园(建于2005年)
- 男女混校的公立学校, 提供7到13年级课程
- 国际学生独享的休息室
- 大型体育馆, 操场和艺术表演中心
- 全校提供Wifi